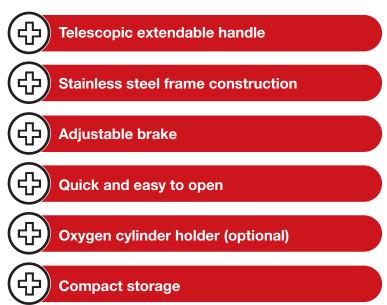

### **Features & Descriptions**

| Dimensions       |             |
|------------------|-------------|
| Height           | 110cm       |
| Width            | 46cm / 40cm |
| Depth            | 36cm        |
| Weight           | 14.5kg      |
| Payload Capacity | 159kg       |

### Includes

- Detachable Seat and Backrest
- Adjustable patient straps
- Wall Securing Brackets (non ambulance)
- Dust cover