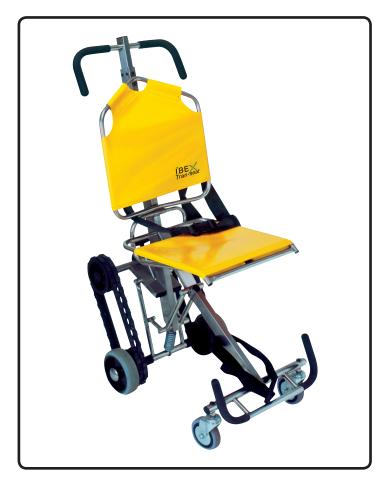

# Description

IBEX TranSeat safely descends and ascends stairs without carrying or heavy lifting.

### **Features & Descriptions**

| Dimensions       |             |
|------------------|-------------|
| Height           | 110cm       |
| Width            | 46cm / 40cm |
| Depth            | 36cm        |
| Weight           | 14.5kg      |
| Payload Capacity | 159kg       |

### Includes

- Detachable Seat and Backrest
- Adjustable patient straps
- Wall Securing Brackets (non ambulance)
- Dust cover